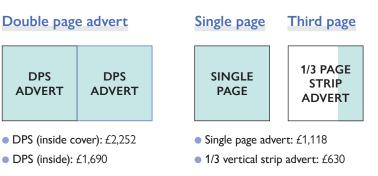

#### Overall Handbook Sponsorship £6,770 (full rate £10,650)

• Your logo on the cover

DPS

**ADVERT** 

- DPS (inside cover) advert • Logo on welcome page
- Gold Company Profile • Large Square web advert on the Spa Business Handbook website